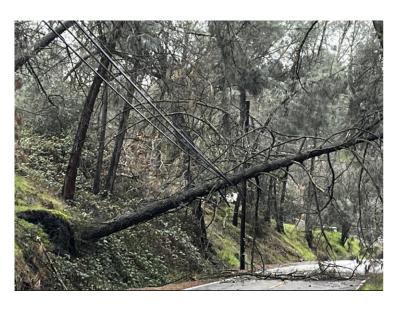

#### 4. CITY MANAGER'S REPORT

City Manager Tom DuBois clarified that the \$550,000 savings would be the forgiveness of the Gold Rush Ranch debt and interest.

He noted that there were no real storm issues from the weekend, and that progress is being made with the Jackson Rancheria about the sewer line extension with possible completion by June. There will be community polling in March with results in April that will help with making budget priorities.