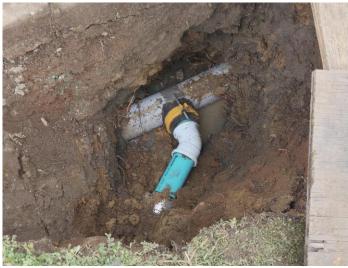

#### 7. CONSENT AGENDA

A. Adopt Resolution 24-25-\* accepting the work on the Gold Strike Court Storm Drain Replacement and authorizing the City Manager to execute the Notice of Completion and cause it to be filed with the Amador County Recorder

M/S Council member Riordan/Swift to Adopt Resolution 24-25-21 accepting the work on the Gold Strike Court Storm Drain Replacement and authorizing the City Manager to execute the Notice of Completion and cause it to be filed with the Amador County Recorder