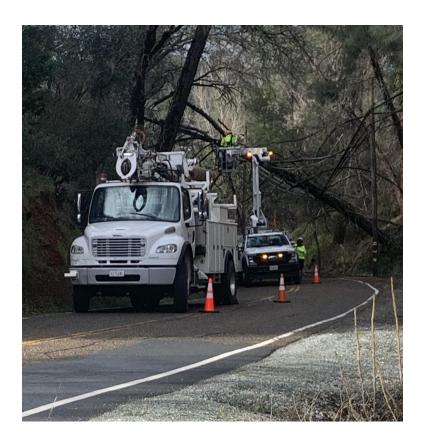

#### 4. CITY MANAGER'S REPORT

City Manager Tom DuBois clarified that the \$550,000 savings would be the forgiveness of the Gold Rush Ranch debt and interest.

He noted that there were no real storm issues from the weekend, and that progress is being made with the Jackson Rancheria about the sewer line extension with possible completion by June. There will be community polling in March with results in April that will help with making budget priorities.