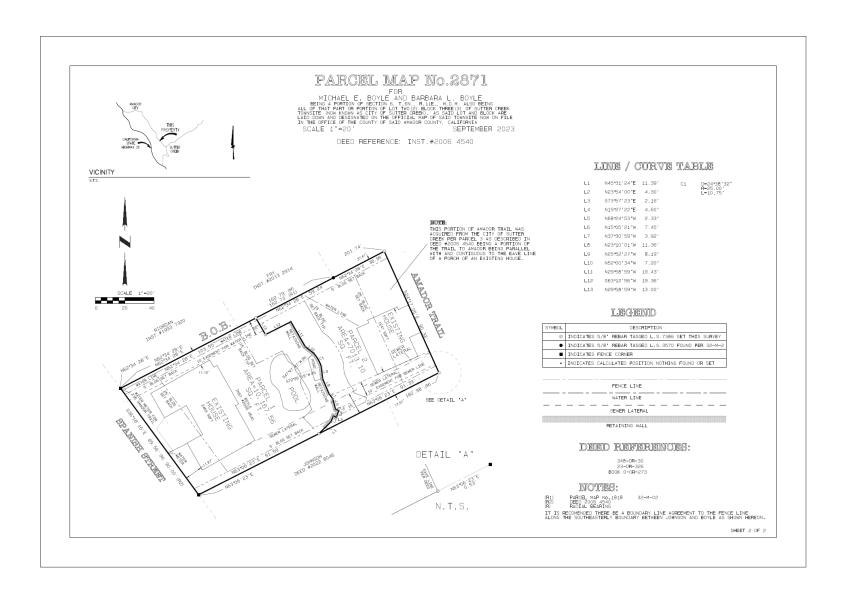

#### 10. ADMINISTRATIVE AGENDA

- A. Wastewater Rate Payer Study Base Case
- B. 40 Broad Street Exemption Late Packet
- C. 90 Spanish Exemption Late Packet
- D. Emergency Pool Repair Discussion Late Packet

#### 4. ADMINISTRATIVE AGENDA

A. Adopt Resolution 23-24-\* Approving an exemption for Tentative Parcel Map #2917

Contract Planner Erin Ventura presented. Surveyor Brett Brusatori clarified the location of easement and lot lines.

Council member Sierk asked for the purpose of the lot division.

Erin Ventura noted that there is no proposed development at this time, just a lot split.

Mike Kirkley asked how the city will maintain the existing lateral and does not believe in new division of lots that do not meet the city standards.

Erin Ventura noted that Public Works and the City Sanitation Engineer have reviewed the plans.

Council member Swift, Feist and Mayor Gunselman noted that they see it as a good in fill lot

# M/S Council member Swift/Riordan to Adopt Resolution 23-24-22 Approving an exemption for Tentative Parcel Map #2917

**AYES:** Feist, Riordan, Sierk, Swift and Gunselman

NOES: None
ABSTAIN: None
ABSENT: None
MOTION CARRIED