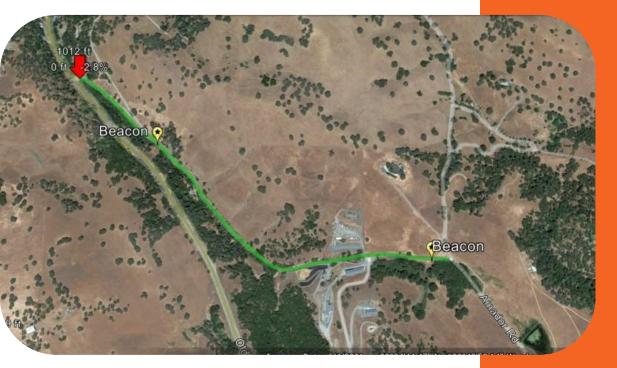

#### Recommendation:

- Class III Bicycle Route
- Sensor-Activated Bicycle Warning Beacons
- Signage
- Shared Lane Markings

Segment length: 1.1 miles Terminus Amador Road, Water Street/Amador Creek Road

#### Segment E

- String Bean Alley: .93 Miles narrow roadway
- Recommended: Sensor Activated Solar Beacons

Segment length: 0.93 miles Terminus: Old Hwy 49, Turner Road/Amador Road.