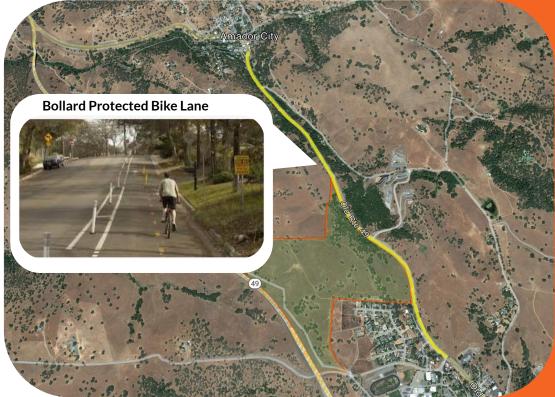

#### Old Hwy 49, Amador City to Spanish Street

Recommended: Reduction to two lanes, Speed Limit reduced, Bollard protected multi-directional bike lane on west side. Class II bike lane solution also available Segment length: 1.5 miles Terminus: Spanish Street, Amador City

Connects Erickson Ranch, a recreational site. Connects to spanish street, continuing on the Safe Routes To Schools plan for Sutter Creek