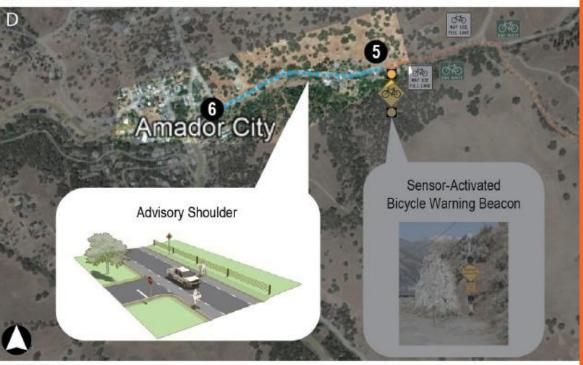

### **Overview**

This proposal improves a corridor for for pedestrian and cyclist safety in narrow segments. The route connects Amador City and Sutter Creek via **Turner and Amador** roads, and improves the multimodal travel on old hwy 49. Sutter Creek - Amador City Advisory Shoulder Project Treatment Options Map

Advisory Shoulder

Sensor-Activated

Bicycle Warning Beacon

#### Segment C

#### Conditions:

- Turner Rd from String Bean Alley/Turner Rd split to road narrows along Water St
- Paved Local Road
- Posted advisory speed: 25 MPH

#### Recommendation:

- Class III Bicycle Route
- Sensor-Activated Bicycle Warning Beacons
- Signage
- Shared Lane Markings

Segment length: 1.1 miles Terminus Amador Road, Water Street/Amador Creek Road

#### Segment D

#### Conditions:

- Water St from road narrows to Downtown Amador City
- Paved Local Road
- Narrow

Recommendation:

Advisory Shoulder

Segment length: 0.3 miles Terminus: Turner Road, E. School Road

#### Segment E

- String Bean Alley: .93 Miles narrow roadway
- Recommended: Sensor Activated Solar Beacons

Segment length: 0.93 miles Terminus: Old Hwy 49, Turner Road/Amador Road.