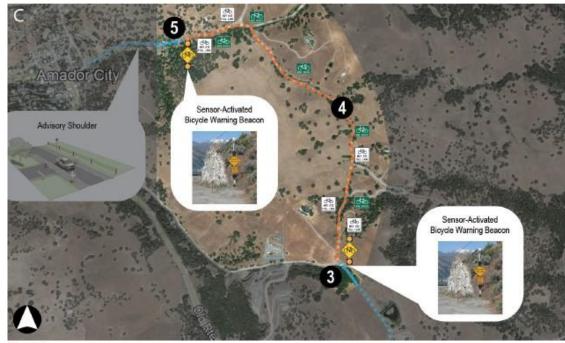

#### Segment C

#### Conditions:

- Turner Rd from String Bean Alley/Turner Rd split to road narrows along Water St
- Paved Local Road
- Posted advisory speed: 25 MPH

#### Recommendation:

- Class III Bicycle Route
- Sensor-Activated Bicycle Warning Beacons
- Signage
- Shared Lane Markings

Segment length: 1.1 miles Terminus Amador Road, Water Street/Amador Creek Road

#### Segment D

#### Conditions:

- Water St from road narrows to Downtown Amador City
- Paved Local Road
- Narrow

Recommendation:

Advisory Shoulder

Segment length: 0.3 miles Terminus: Turner Road, E. School Road