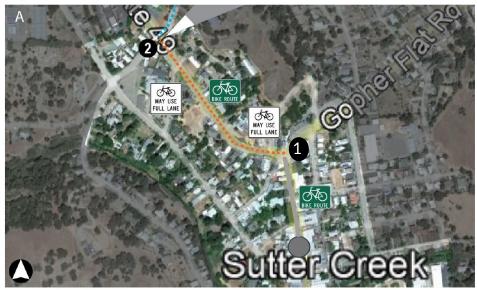

#### Segment A

#### Conditions:

- Old Rte 49 from Gopher Flat to Amador Road
- Paved Minor Arterial
- Posted speed limit: 35 MPH

#### Recommendation:

- Class III Bicycle Route
- Signage
- Shared Lane Markings
- Crosswalk across old 49 north side of Amador Road intersection

Segment length: .31 miles Terminus: Gopher flat parking lot, Amador Road