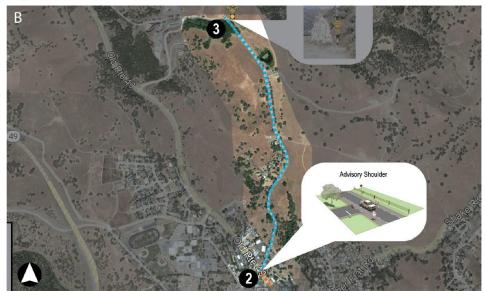

#### Segment B

#### Conditions:

- Amador Rd from Old Rte 49 to String Bean Alley/Turner Rd split
- Paved Minor Collector
- 20' two lane roadway with narrow striped shoulder

#### Recommendation:

- Advisory Shoulder
- 12' travel lane and two 4' advisory shoulders

#### Segment length: 1 mile Terminus: Old Hwy 49, Turner Rd.