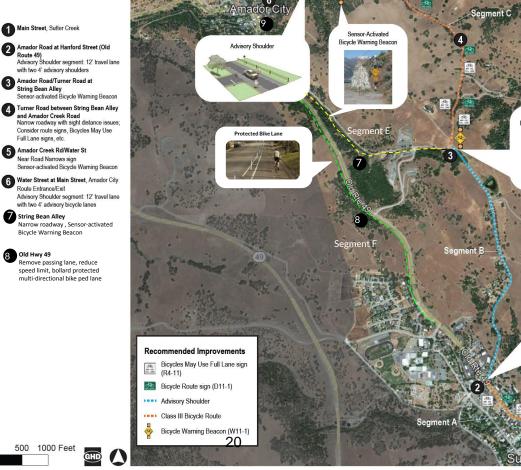

### **Overview**

This proposal improves a corridor for for pedestrian and cyclist safety in narrow segments. The route connects Amador City and Sutter Creek via **Turner and Amador** roads, and improves the multimodal travel on old hwy 49. Sutter Creek - Amador City Advisory Shoulder Project Treatment Options Map

Map Image Source: Google Earth; Signage Image Source: Federal Highway Administration - MUTCD; Beacon Image Source: Man son Village Tribune; Advisory Shoulder Bicycle Lane Image Source: Small Town and Rural Design Guide

Advisory Shoulder

Sensor-Activated

Bicycle Warning Beacon

#### Recommended Treatments by Segment

#### Segment A

#### Conditions:

- Old Rte 49 from Gopher Flat to Amador Road
- Paved Minor Arterial
- Posted speed limit: 35 MPH

#### Recommendation:

- Class III Bicycle Route
- Signage
- Shared Lane Markings
- Crosswalk across old 49 north side of Amador Road intersection

Segment length: .31 miles Terminus: Gopher flat parking lot, Amador Road

#### Segment B

#### Conditions:

- Amador Rd from Old Rte 49 to String Bean Alley/Turner Rd split
- Paved Minor Collector
- 20' two lane roadway with narrow striped shoulder

#### Recommendation:

- Advisory Shoulder
- 12' travel lane and two 4' advisory shoulders

#### Segment length: 1 mile Terminus: Old Hwy 49, Turner Rd.

#### Segment C

#### Conditions:

- Turner Rd from String Bean Alley/Turner Rd split to road narrows along Water St
- Paved Local Road
- Posted advisory speed: 25 MPH

#### Recommendation:

- Class III Bicycle Route
- Sensor-Activated Bicycle Warning Beacons
- Signage
- Shared Lane Markings

Segment length: 1.1 miles Terminus Amador Road, Water Street/Amador Creek Road

#### Segment D

#### Conditions:

- Water St from road narrows to Downtown Amador City
- Paved Local Road
- Narrow

Recommendation:

Advisory Shoulder

Segment length: 0.3 miles Terminus: Turner Road, E. School Road

#### Segment E

- String Bean Alley: .93 Miles narrow roadway
- Recommended: Sensor Activated Solar Beacons

Segment length: 0.93 miles Terminus: Old Hwy 49, Turner Road/Amador Road.

#### Segment F

26

#### Old Hwy 49, Amador City to Spanish Street

Recommended: Reduction to two lanes, Speed Limit reduced, Bollard protected multi-directional bike lane on west side. Class II bike lane solution also available Segment length: 1.5 miles Terminus: Spanish Street, Amador City

Connects Erickson Ranch, a recreational site. Connects to spanish street, continuing on the Safe Routes To Schools plan for Sutter Creek