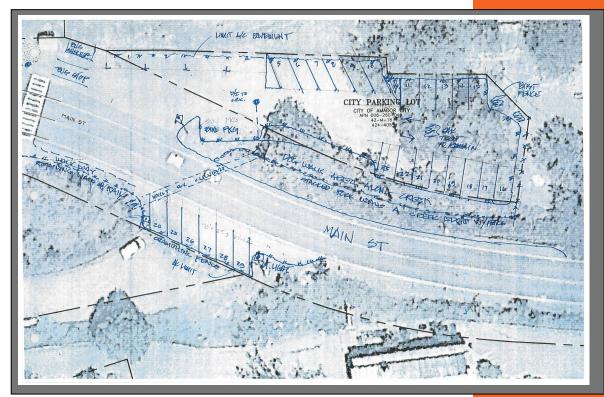

#### **Parking Lot Improvements**

Engineered improvements to the parking area at south edge of Amador City

- Amador City
- Recommended: Parking Lot Improvements, add bike stand/workstation