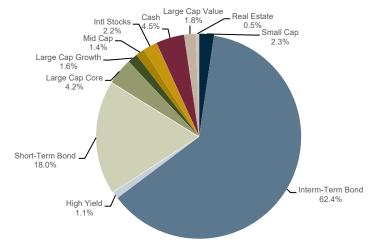

International Stock MFS International Growth - R6

Hartford Schroders Emerging Markets Eq

Vanguard Short-Term Invest-Grade Adm

PIMCO High Yield Instl

PIMCO Total Return Fund - Inst

PGIM Total Return Bond - R6

DoubleLine Core Fixed Income - I

First American Government Obligations Z

#### Index Plus (Passive)

iShares Core S&P 500 ETF
iShares S&P 500 Value ETF
iShares S&P 500 Growth ETF
iShares Russell Mid-Cap ETF
Vanguard Real Estate ETF
iShares Russell 2000 Value ETF
iShares Russell 2000 Growth ETF
iShares Core MSCI EAFE ETF
Vanguard FTSE Emerging Markets ETF
Vanguard Short-Term Invest-Grade Adm
iShares Core U.S. Aggregate
Vanguard High-Yield Corp Adm
First American Government Obligations Z

Holdings are subject to change at the discretion of the investment manager.

#### **STYLE**



The performance records shown represent size-weighted composites of tax exempt accounts that meet the following criteria: Accounts are managed by HighMark with full investment authority according to the PARS Conservative active and passive objectives.

The adviser to the PARS portfolios is US Bank, and HighMark serves as sub-adviser to US Bank to manage these portfolios. US Bank may charge clients as much as 0.60% annual management fee based on a sliding scale. US Bank pays HighMark 60% of the annual management fee for assets sub-advised by HighMark under its sub-advisory greement with US Bank. The 0.36% paid to HighMark, as well as other expenses that may be incurred in the management of the portfolio, will reduce the portfolio's returns. Assuming an investment for five years, a 5% annu