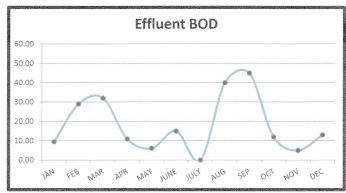

| 13                                   | 29                          | < 0.1                                  | 7.1     | 210                                 | 20.00                                           | 0.00                            |
| Total | 0.383                | 139.99              |                      |                      |                                  |                                      |                                      |                             |                                        |         |                                     | 160                                             | 101.57                          |

The values used for the flow data in this table are the monthly averages.

Denotes a excursion for that value





















#### Monthly Monitoring Report - WDR No. 94-152

|                 | Infl       | uent       |            |                                                      |