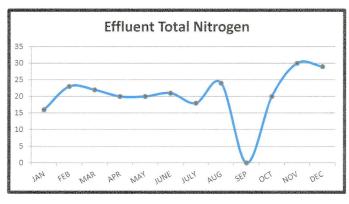

| 13                                   | 29                          | < 0.1                                  | 7.1     | 210                                 | 20.00                                           | 0.00                            |
| Total | 0.383                | 139.99              |                      |                      |                                  |                                      |                                      |                             |                                        |         |                                     | 160                                             | 101.57                          |

The values used for the flow data in this table are the monthly averages.

Denotes a excursion for that value





















#### Monthly Monitoring Report - WDR No. 94-152

|                 | Infl       | uent       |            |                                                      |