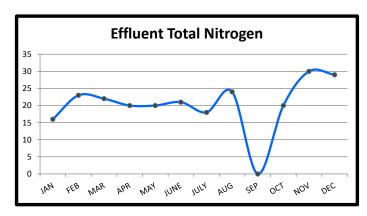

#### 7. INFORMATION/CORRESPONDENCE

\* A. Annual Wastewater 2022 Report *Recommendation: For information only.* 