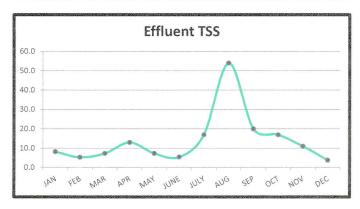

| 13                                   | 29                          | < 0.1                                  | 7.1     | 210                                 | 20.00                                           | 0.00                            |
| Total | 0.383                | 139.99              |                      |                      |                                  |                                      |                                      |                             |                                        |         |                                     | 160                                             | 101.57                          |

The values used for the flow data in this table are the monthly averages.

Denotes a excursion for that value





















#### Monthly Monitoring Report - WDR No. 94-152

|                 | Infl       | uent       |            |                                                      |