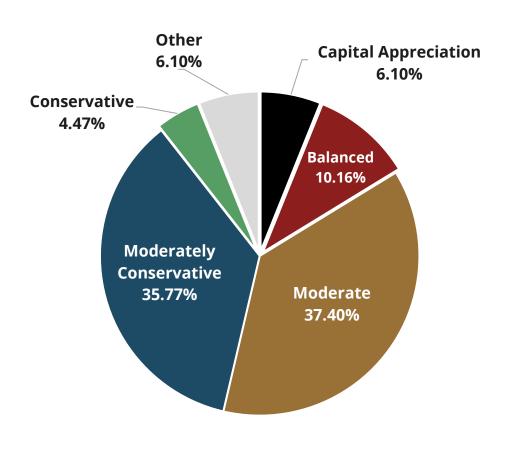

; LAIF apportionment rates data source: https://www.treasurer.ca.gov/pmia-laif/historical/quarterly.asp



#### HIGHMARK CAPITAL MANAGEMENT

| Strategy                                    | Allocation* (%) |
|---------------------------------------------|-----------------|
| <b>Capital Appreciation</b> (65-85% Equity) | 6.10%           |
| <b>Balanced</b> (50-70% Equity)             | 10.16%          |
| Moderate<br>(40-60% Equity)                 | 37.40%          |
| Mod. Conservative<br>(20-40% Equity)        | 35.77%          |
| <b>Conservative</b> (5-20% Equity)          | 4.47%           |
| Other<br>(Custom)                           | 6.10%           |
| TOTAL                                       | 100.00%         |

<sup>\*</sup>Allocations are based on agencies who have funded



Active Platform: 55% / Passive Platform: 45%



### Report: Responsive and Proactive Client Communication

HighMark's dedicated investment team continuously seeks to add value to our relationship with your organization.

- Integrated client service program established with PARS over the last 25 years
- We have a tradition of interactive client service to maintain a strong relationship delivered by local portfolio managers
- You benefit from face-to-face meetings and scheduled conference calls with your client service team and portfolio management team
- You receive regular communications in a variety of formats
  - Account holdings and transactions
  - Quarterly performance evaluation reports
  - Investment outlook and economic updates



Andrew Brown, CFA Director Sr. Portfolio Manager