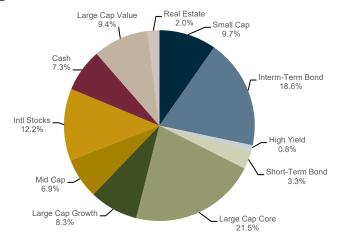

x International Stock

MFS International Growth - R6

Hartford Schroders Emerging Markets Eq

Vanguard Short-Term Invest-Grade Adm

PIMCO High Yield Instl

PIMCO Total Return Fund - Inst

PGIM Total Return Bond - R6

DoubleLine Core Fixed Income - I

First American Government Obligations Z

#### Index Plus (Passive)

iShares Core S&P 500 ETF
iShares S&P 500 Value ETF
iShares S&P 500 Growth ETF
iShares Russell Mid-Cap ETF
Vanguard Real Estate ETF
iShares Russell 2000 Value ETF
iShares Russell 2000 Growth ETF
iShares Core MSCI EAFE ETF
Vanguard FTSE Emerging Markets ETF
Vanguard Short-Term Invest-Grade Adm
iShares Core U.S. Aggregate

Vanguard High-Yield Corp Adm First American Government Obligations Z

Holdings are subject to change at the discretion of the investment manager.

#### STYLE



The performance records shown represent a size-weighted composite of tax exempt accounts that meet the following criteria: Accounts are managed by HighMark with full investment authority according to the PARS Capital Appreciation active and passive objectives.

The adviser to the PARS portfolios is US Bank, and HighMark serves as sub-adviser to US Bank to manage these portfolios. US Bank may charge clients as much as 0.60% annual management fee based on a sliding scale. US Bank pays HighMark 60% of the annual management fee for assets sub-advised by HighMark under its sub-advisory agreement with US Bank. The 0.36% paid to HighMark, as well as other expenses that may be incurred in the management of the portfolio, will reduce the portfolio's returns. Assuming an investment for five years,