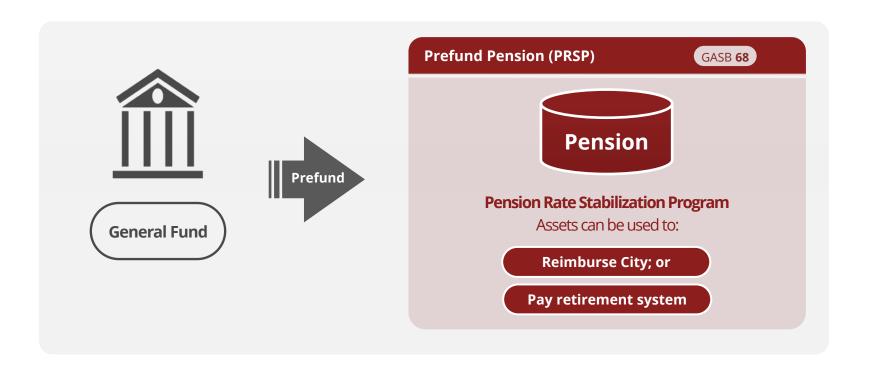

#### 11. ADMINISTRATIVE AGENDA

\* A. PARS Trust

Recommendation: For information and staff direction.