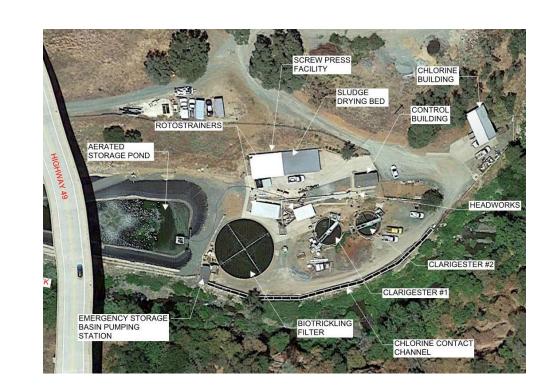

#### **Wastewater Treatment Plant Status:**

The WWTP did meet all the effluent quality discharge requirements for the month of November.

Table 1. Monthly Status of required reporting constituents.

| Constituent                 | Monthly Results               | <b>Monthly Limits</b>         |
|-----------------------------|-------------------------------|-------------------------------|
| Monthly Influent Flow       | 9.293 MG. 0.300 mgd daily avg | .48mgd <sup>1</sup>           |
| Effluent BOD, mg/L          | 5 mg/L                        | 30 mg/l                       |
| Effluent Settleable Matter, | < 0.1 ml/L                    | 0.5 ml/l                      |
| mL/L                        |                               |                               |
| Effluent TSS, mg/L          | 11 mg/L                       | 30 mg/l                       |
| Total Coliform, MPN         | < 1.8 mpn                     | 23 mpn                        |
| Sludge Wasted               | 16,470 gallons                |                               |
| Rain                        | 3.22 in.                      | 3.84 in. YTD –26.42" Last YTD |

#### Plant Compliance Issues:

• The October 2022 report was electronically submitted to Regional Water Quality Control Board.

Operational Strategy Modifications:

- The rag bin was hauled on November 17, 2022.
- A regular sludge wasting schedule was kept with a total of 16k gallons dewatered.

#### **Effluent Disposal**

- Ongoing irrigation
- at Preston Reservoir.
- Working with Thatcher Chemical on adding Calcium Nitrate to Preston reservoir effluent to curtail the Hydrogen Sulfide smell at Ione Tertiary plant.
- Working with Aquality on the Preston Reservoir issues.
- Shut down irrigation Hoskins irrigation.
- Shut down irrigation at Bowers Irrigation site.
- Sending weekly updates to the Regional Board on reservoir levels and volumes.
- Daily flow checks and level readings.