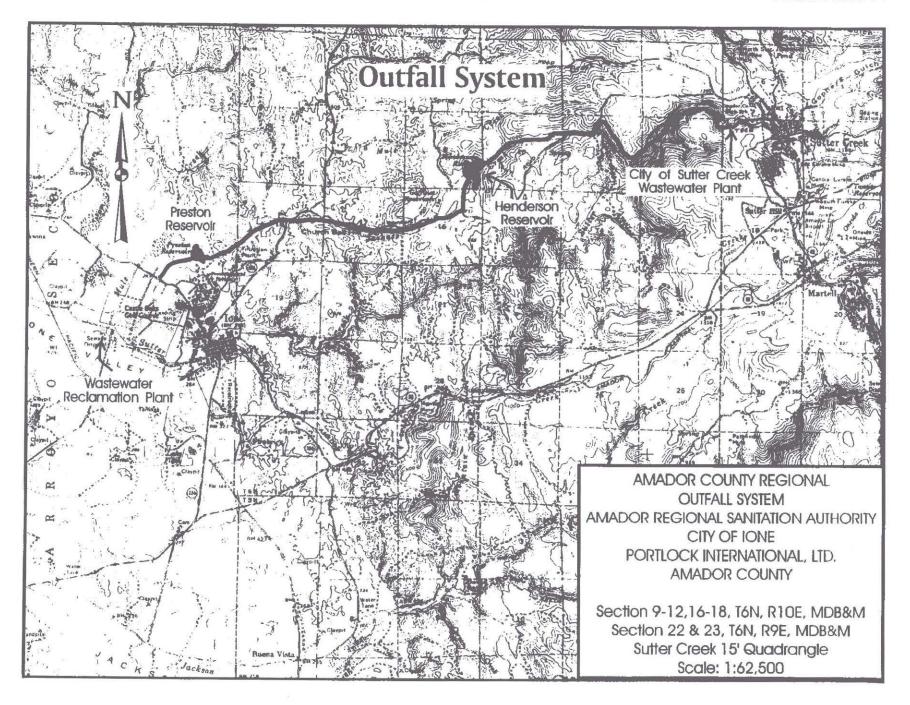

ter from the outfall, is governed by Order No. 83-023.

The 18-hole Castle Oaks Golf Course has been constructed. However, the course is not open for use; the site will continue to use secondary treated wastewater during the construction phase of the treatment facilities. In the spring of 1994, the treatment facility is expected to be completed. The treatment facility will include a PVC-lined equalization lake, sand filters and a chlorine contact basin. Effluent will be used for irrigation and water hazards at the Castle Oaks Golf Course. The average flow of tertiary treated wastewater is expected to reach 1.2 mgd.

Golf course irrigation will occur mostly April to November. Surface water drainage is to Sutter and Mule Creeks, tributary to Dry Creek, and tributary to the Mokelumne River.



### CALIFORNIA REGIONAL WATER QUALITY CONTROL BOARD CENTRAL VALLEY REGION

## STANDARD PROVISIONS AND REPORTING REQUIREMENTS FOR WASTE DISCHARGE REQUIREMENTS

#### 1 March 1991

#### A. General Provisions:

- The requirements prescribed herein do not authorize the commission of any act causing injury to the property of another, or protect the discharger from liabilities under federal, state, or local laws. This Order does not convey any property rights or exclusive privileges.
- The provisions of this Order are severable. If any provision of this Order is held invalid, the remainder of this Order shall not be affected.
- 3. After notice and opportunity for a hearing, this Order may be terminated or modified for cause, including, but not limited to:
  - a. Violation of any term or conditi