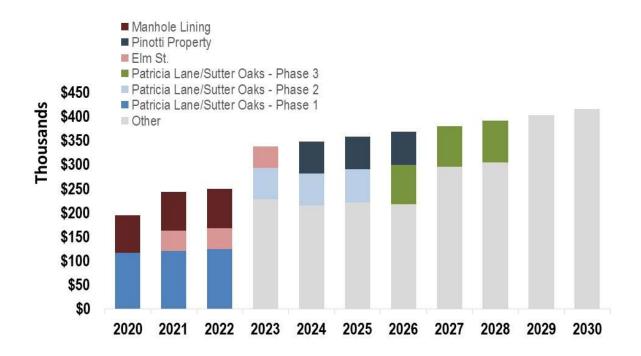

City is facing two categories of capital spending: the collection system urgently requires repair and replacement (R&R) projects in order to address years of deferred maintenance and the treatment plant will require the WWTP Project. Planned and estimated future collection system R&R project costs are included in this Phase 1 study, while the WWTP Project costs will be addressed as part of Phase 2. The City is planning for a series of collection system R&R projects over the next ten years and expects to spend approximately \$300 thousand (in 2019 dollars) starting in FY 2022/23. As shown in Figure 3, many near-term projects have been specifically identified, while other longer-term projects are still being identified and planned.

<sup>&</sup>lt;sup>4</sup> As published on July 31, 2013.



Figure 3: Current and projected capital spending

The detailed list of repair and replacement projects and associated costs is provided in **Schedule 3**.

### 2.1.11 FUTURE BORROWING ASSUMPTIONS

This Phase 1 study does not propose any new debt in order to finance the collection system R&R projects described above because (a) the City would be better served to cash-finance this level of capital spending given the fact that this level of annual spending is expected to be ongoing in the coming decades, and (2) the City may need to issue significant amounts of debt during Phase 2, meaning that the City needs to reserve its capacity to issue debt.

### 2.2 PROPOSED RATE REVENUE INCREASES

All of the above information was entered into a financial planning model to produce a 10-year financial