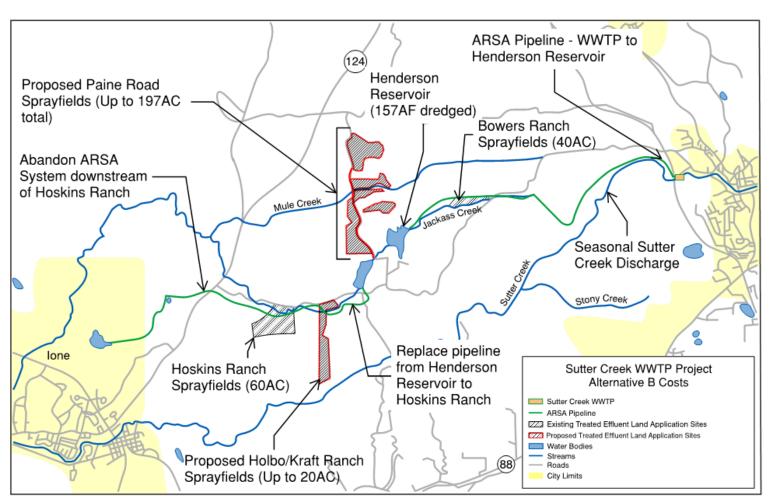

r>reservoir,<br>including<br>embankment<br>access road,<br>outlet piping | 100 acres<br>(existing<br>sprayfields)<br>\$15,000/ac<br>and<br>reservoir at<br>\$0.5M | 121 acres at<br>\$15,000/ac<br>includes<br>irrigation<br>improvements |               |

<sup>\*</sup>Land acquisition costs were not escalated to the midpoint of construction (2023).

# // Plan B Scenario

- Upgraded Secondary Treatment Plant
  - Upgrade existing treatment equipment
  - 3-MG EQ tank & pump station
- Continuous year-round ARSA discharge
- Additional storage capacity in Henderson Reservoir
  - 157 acre-feet dredging/sludge removal
- New 80 acres of sprayfields & seasonal discharge to Sutter Creek

City of Sutter Creek WWTP



Seasonal Discharge

157ACF Dredged



Henderson Reservoir



Sutter Creek

# // Plan B



# // Plan B - Preliminary Cost Analysis

Costs escalated to the midpoint of construction (2023)

| Alternative | Influent<br>Pump<br>Station & EQ<br>Tank             | WWTP<br>Upgrades                                                                                 | Pipeline to<br>new lone<br>Reservoir | ARSA<br>Pipeline<br>Upgrades | Henderson<br>Dredging or<br>Repair                            | New<br>Storage<br>Reservoir<br>(Ione) | Land<br>Acquisition                                         | New<br>Sprayfields                                                   | Total<br>Cost |
|-------------|------------------------------------------------------|--------------------------------------------------------------------------------------------------|--------------------------------------|