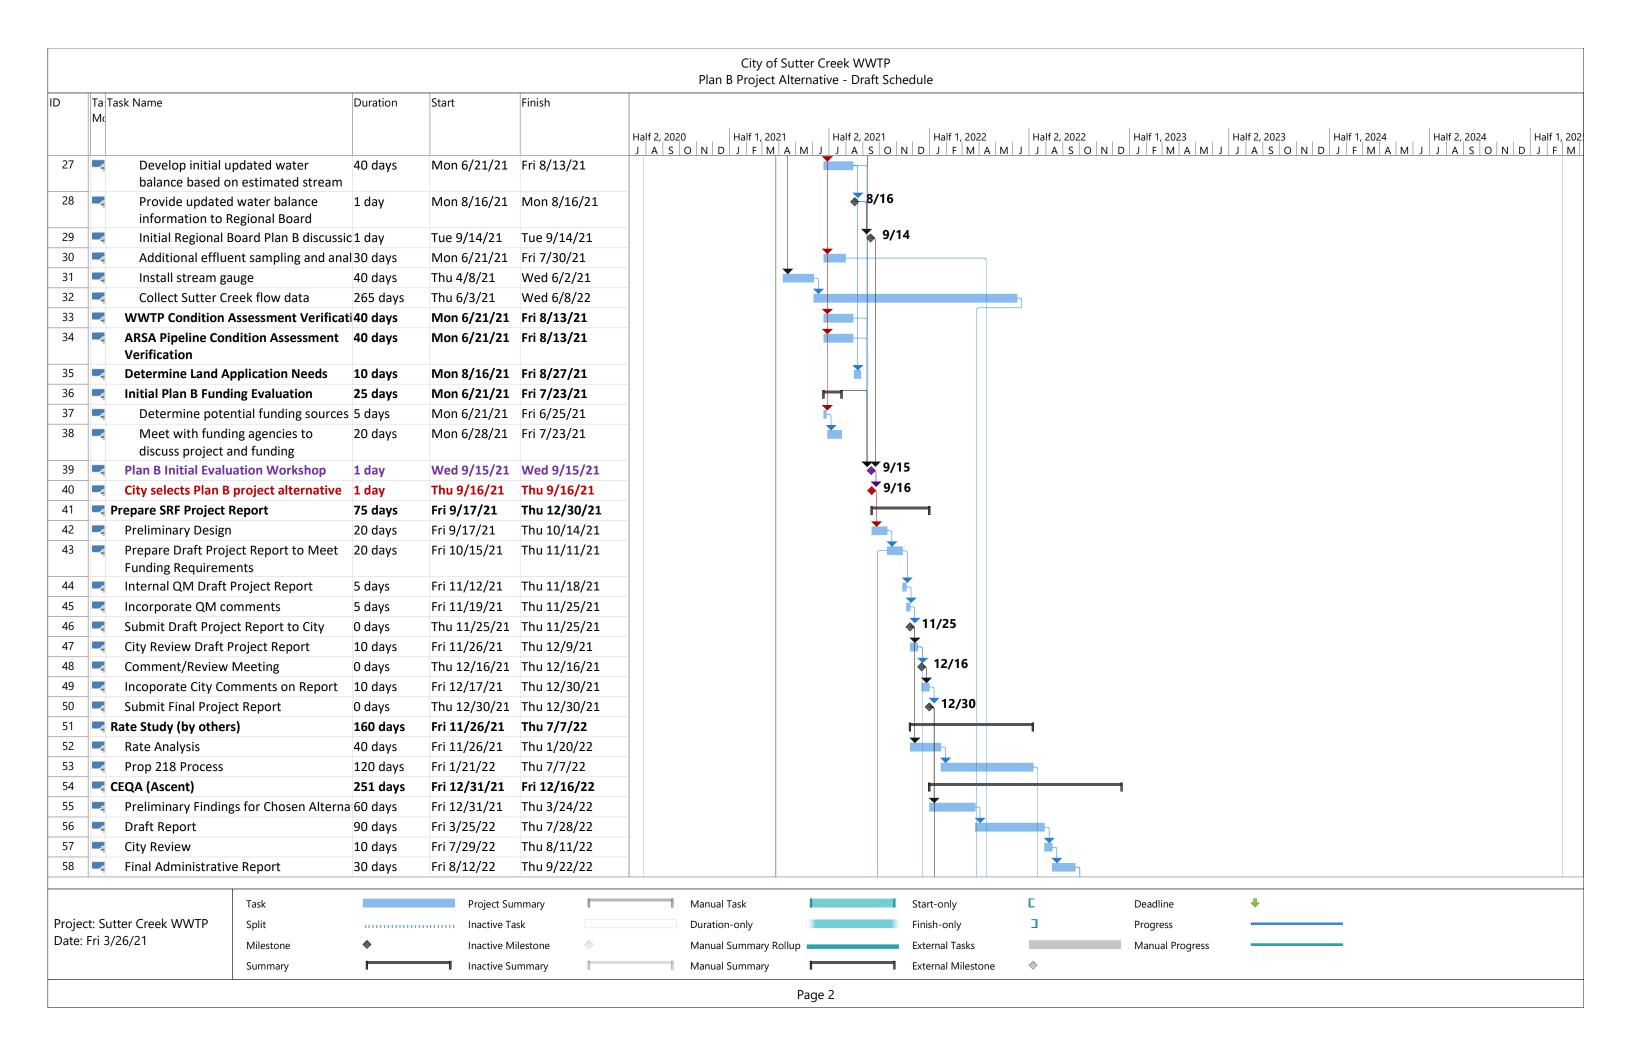

tal permitting** 11 days Mon 6/21/21 Mon 7/5/21 requirements 23 Provide Plan B information to Ascent 1 day Mon 6/21/21 Mon 6/21/21 24 \_,e Ascent review of initial project descri 10 days Tue 6/22/21 Mon 7/5/21 **7/5** 25 \_,e Ascent to provide summary of Mon 7/5/21 0 days Mon 7/5/21 CEQA/CEQA plus and other (401, 404, 1602) permitting requirements 26 **Determine Regional Board permitting** 305 days Thu 4/8/21 Wed 6/8/22 requirments for land application and seasonal discharge Е ₽ Task **Project Summary** Manual Task Start-only Deadline Project: Sutter Creek WWTP ] Split Inactive Task **Duration-only** Finish-only Progress Date: Fri 3/26/21 **External Tasks** Manual Progress Milestone Inactive Milestone Manual Summary Rollup Summary Inactive Summary Manual Summary External Milestone Page 1







# Sutter Creek WWTP Project Pathway Discussion



Sutter Creek Community Center // March 10, 2021

### // Path A On Hold — Alternative 1.1.4 — New Tertiary Facility and Sutter Creek Discharge

- Currently on hold:
  - Project Report
  - CEQA
  - ROWD
    - Bioassessment: fieldwork would need to occur in April 2021

- Project Report required for:
  - CEQA to begin
  - ROWD to continue for new NPDES permit
  - SRF construction funding application

#### // Path B Gaps – Land Application with Potential Seasonal Discharge to Sutter Creek

- Water balance update
- Condition assessment
  - WWTP and pipelines
- Unit cost verification
  - Dredging Henderson
    - \$25,400/AF (Master Plan)
    - \$10,000/AF (Plan B)
  - Land costs

- Ability to acquire property
  - EQ tank
  - Land application