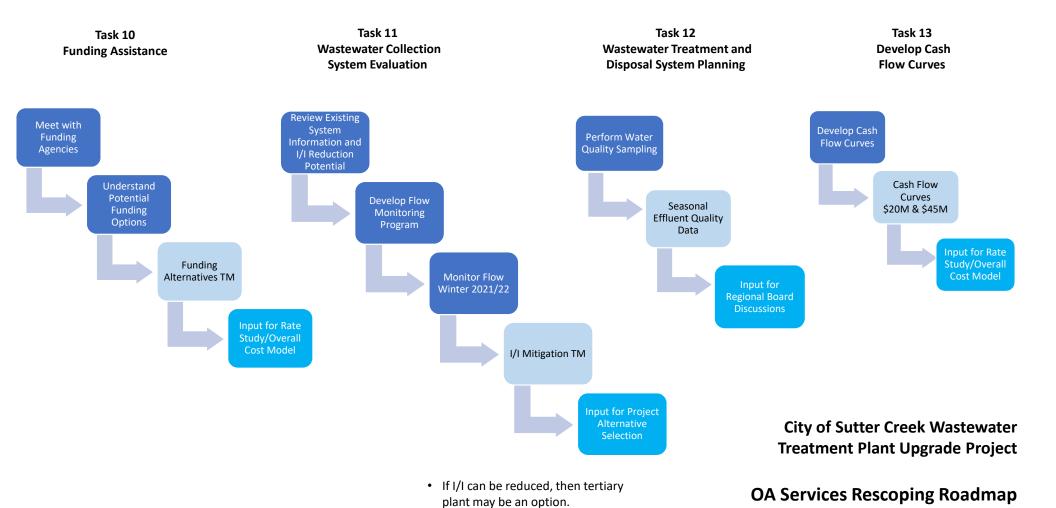

#### 11. ADMINISTRATIVE AGENDA

- \* A. Establishment of an Ad Hoc Committee to pursue an Interim City Manager appointment due to the resignation of City Manager Amy Gedney.

  \*\*Recommendation: Appoint Ad Hoc Committee to pursue an Interim City Manager.
- \* B. Update regarding the Wastewater Treatment Plant Plan of Study. *Recommendation: For information and staff direction.*