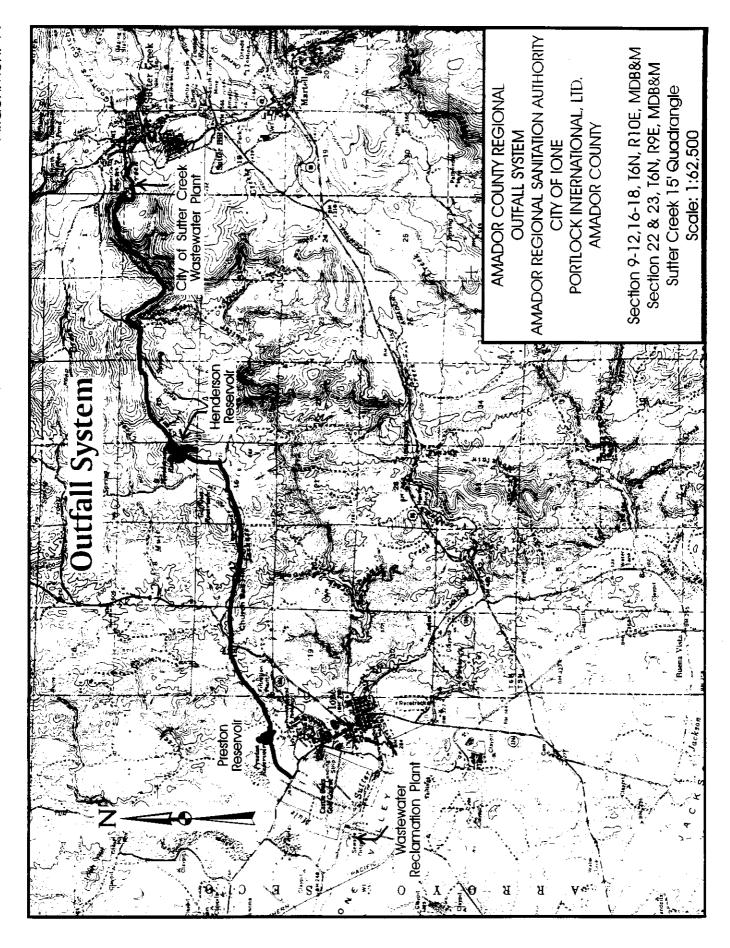

#### **Effluent Disposal**

- Ongoing irrigation
- at Preston Reservoir.
- Working with Thatcher Chemical on adding Calcium Nitrate to Preston reservoir effluent to curtail the Hydrogen Sulfide smell at Ione Tertiary plant.
- Working with Aquality on the Preston Reservoir issues.
- Shut down irrigation Hoskins irrigation.
- Shut down irrigation at Bowers Irrigation site.
- Sending weekly updates to the Regional Board on reservoir levels and volumes.
- Daily flow checks and level readings.