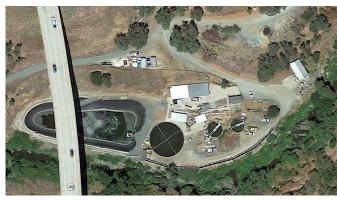

#### **Wastewater Treatment Plant Status:**

The WWTP did meet all the effluent quality discharge requirements for the month of November.

Table 1. Monthly Status of required reporting constituents.

| Constituent                 | Monthly Results               | <b>Monthly Limits</b>         |
|-----------------------------|-------------------------------|-------------------------------|
| Monthly Influent Flow       | 9.293 MG. 0.300 mgd daily avg | .48mgd <sup>1</sup>           |
| Effluent BOD, mg/L          | 5 mg/L                        | 30 mg/l                       |
| Effluent Settleable Matter, | < 0.1 ml/L                    | 0.5 ml/l                      |
| mL/L                        |                               |                               |
| Effluent TSS, mg/L          | 11 mg/L                       | 30 mg/l                       |
| Total Coliform, MPN         | < 1.8 mpn                     | 23 mpn                        |
| Sludge Wasted               | 16,470 gallons                |                               |
| Rain                        | 3.22 in.                      | 3.84 in. YTD –26.42" Last YTD |

#### **Effluent Disposal**

- Ongoing irrigation
- at Preston Reservoir.
- Working with Thatcher Chemical on adding Calcium Nitrate to Preston reservoir effluent to curtail the Hydrogen Sulfide smell at Ione Tertiary plant.
- Working with Aquality on the Preston Reservoir issues.
- Shut down irrigation Hoskins irrigation.
- Shut down irrigation at Bowers Irrigation site.
- Sending weekly updates to the Regional Board on reservoir levels and volumes.
- Daily flow checks and level readings.