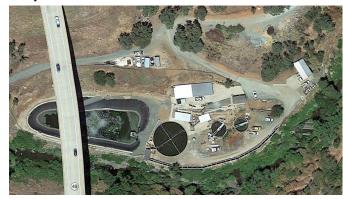

#### **Wastewater Treatment Plant Status:**

The WWTP did meet all the effluent quality discharge requirements for the month of November.

Table 1. Monthly Status of required reporting constituents.

| Constituent                 | Monthly Results               | <b>Monthly Limits</b>         |
|-----------------------------|-------------------------------|-------------------------------|
| Monthly Influent Flow       | 9.293 MG. 0.300 mgd daily avg | .48mgd <sup>1</sup>           |
| Effluent BOD, mg/L          | 5 mg/L                        | 30 mg/l                       |
| Effluent Settleable Matter, | < 0.1 ml/L                    | 0.5 ml/l                      |
| mL/L                        |                               |                               |
| Effluent TSS, mg/L          | 11 mg/L                       | 30 mg/l                       |
| Total Coliform, MPN         | < 1.8 mpn                     | 23 mpn                        |
| Sludge Wasted               | 16,470 gallons                |                               |
| Rain                        | 3.22 in.                      | 3.84 in. YTD –26.42" Last YTD |

#### Plant Compliance Issues:

• The October 2022 report was electronically submitted to Regional Water Quality Control Board.

Operational Strategy Modifications:

- The rag bin was hauled on November 17, 2022.
- A regular sludge wasting schedule was kept with a total of 16k gallons dewatered.

#### **Effluent Disposal**

- Ongoing irrigation
- at Preston Reservoir.
- Working with Thatcher Chemical on adding Calcium Nitrate to Preston reservoir effluent to curtail the Hydrogen Sulfide smell at Ione Tertiary plant.
- Working with Aquality on the Preston Reservoir issues.
- Shut down irrigation Hoskins irrigation.
- Shut down irrigation at Bowers Irrigation site.
- Sending weekly updates to the Regional Board on reservoir levels and volumes.
- Daily flow checks and level readings.