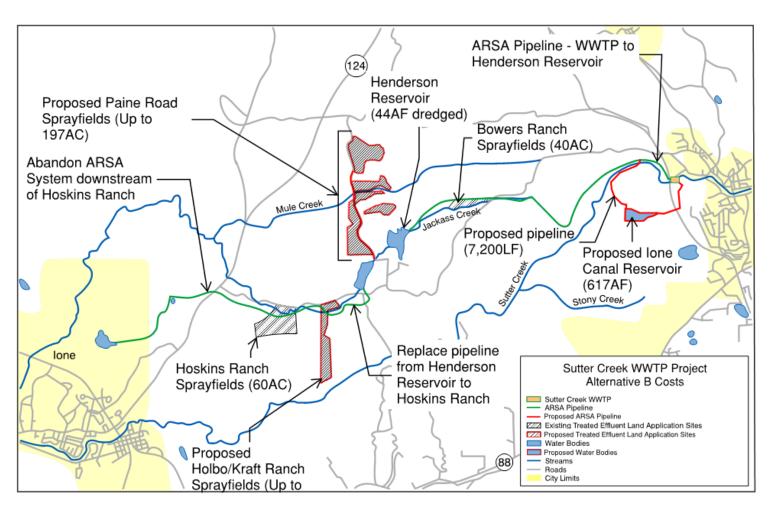

- 1. <u>Citywide CIP</u> Preliminary cost estimates and exhibits have been completed and presented to the City Council. The engineering team will update project worksheets and add any additional locations that are recommended by the City Council.
- 2. <u>Gopher Flat Realignment</u> Currently working on a new alignment to remove one of the road curves and possible widening.
- 3. **Bryson Park Upgrade** Construction was substantially completed on November 18<sup>th</sup>. Due to the colder weather, court striping cannot be completed until Spring as recommended by the paint manufacturer.
- 4. **37 Badger Storm Drain Project** Working with City to accept project.
- 5. <u>Cramer Hills</u> Reviewing updated Final Map.
- 6. **Building Inspections/Plan Check** Continuing building inspections on Tuesdays and Thursdays or as needed. Building plan check is being performed on a continual basis as plans are submitted.

**MOTION CARRIED** 

B. Review of capital improvement projects and cost estimates for inclusion in a future Capital Improvement Program.

Recommendation: For information and staff direction.

City Engineer Matt Ospital distributed copies of the map.

City Manager Gedney noted that there is a sinkhole on Gold Strike that has become the top priority.

Council member Sierk noted that she would like to have the needs of the Circulation Element included to see how they match up.