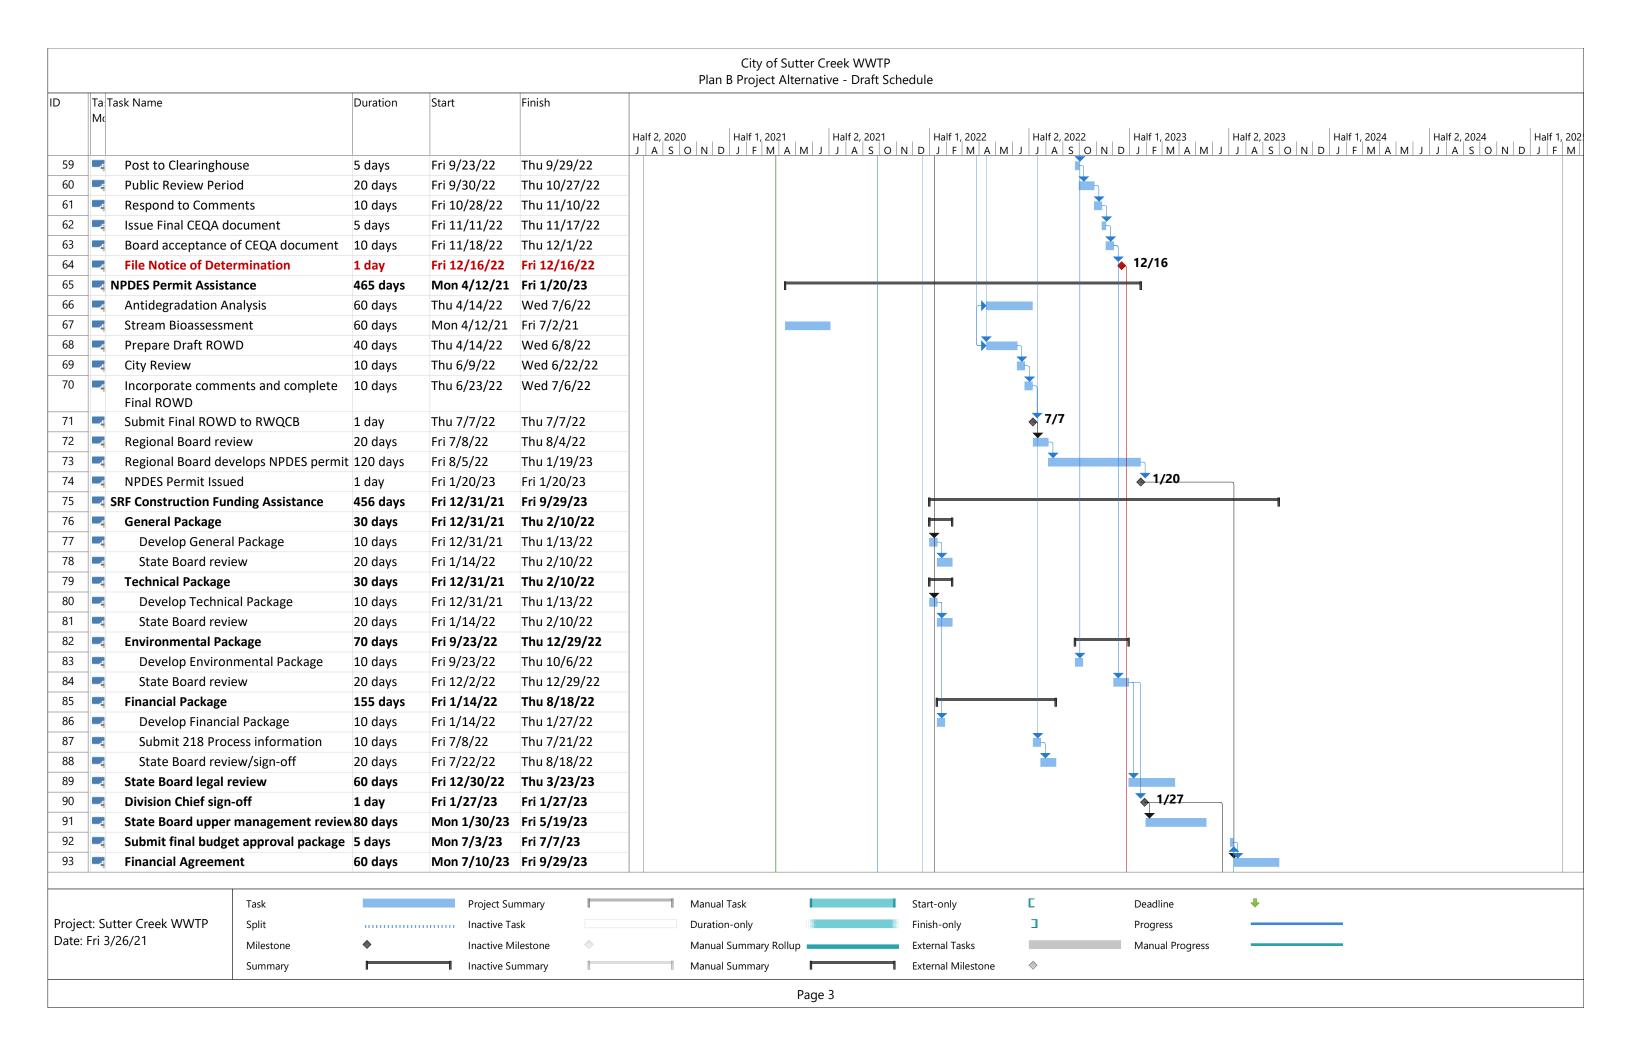

l permitting** 11 days Mon 6/21/21 Mon 7/5/21 requirements 23 Provide Plan B information to Ascent 1 day Mon 6/21/21 Mon 6/21/21 24 \_,e Ascent review of initial project descri 10 days Tue 6/22/21 Mon 7/5/21 **7/5** 25 \_,e Ascent to provide summary of Mon 7/5/21 0 days Mon 7/5/21 CEQA/CEQA plus and other (401, 404, 1602) permitting requirements 26 **Determine Regional Board permitting** 305 days Thu 4/8/21 Wed 6/8/22 requirments for land application and seasonal discharge Е ₽ Task **Project Summary** Manual Task Start-only Deadline Project: Sutter Creek WWTP ] Split Inactive Task **Duration-only** Finish-only Progress Date: Fri 3/26/21 **External Tasks** Manual Progress Milestone Inactive Milestone Manual Summary Rollup Summary Inactive Summary Manual Summary External Milestone Page 1







# Sutter Creek WWTP Project Pathway Discussion



Sutter Creek Community Center // March 10, 2021

### // Path A On Hold — Alternative 1.1.4 — New Tertiary Facility and Sutter Creek Discharge

- Currently on hold:
  - Project Report
  - CEQA
  - ROWD
    - Bioassessment: fieldwork would need to occur in April 2021

- Project Report required for:
  - CEQA to begin
  - ROWD to continue for new NPDES permit
  - SRF construction funding application

#### // Path B Gaps – Land Application with Potential Seasonal Discharge to Sutter Creek

- Water balance update
- Condition assessment
  - WWTP and pipelines
- Unit cost verification
  - Dredging Henderson
    - \$25,400/AF (Master Plan)
    - \$10,000/AF (Plan B)
  - Land costs

- Ability to acquire property
  - EQ tank
  - Land application s