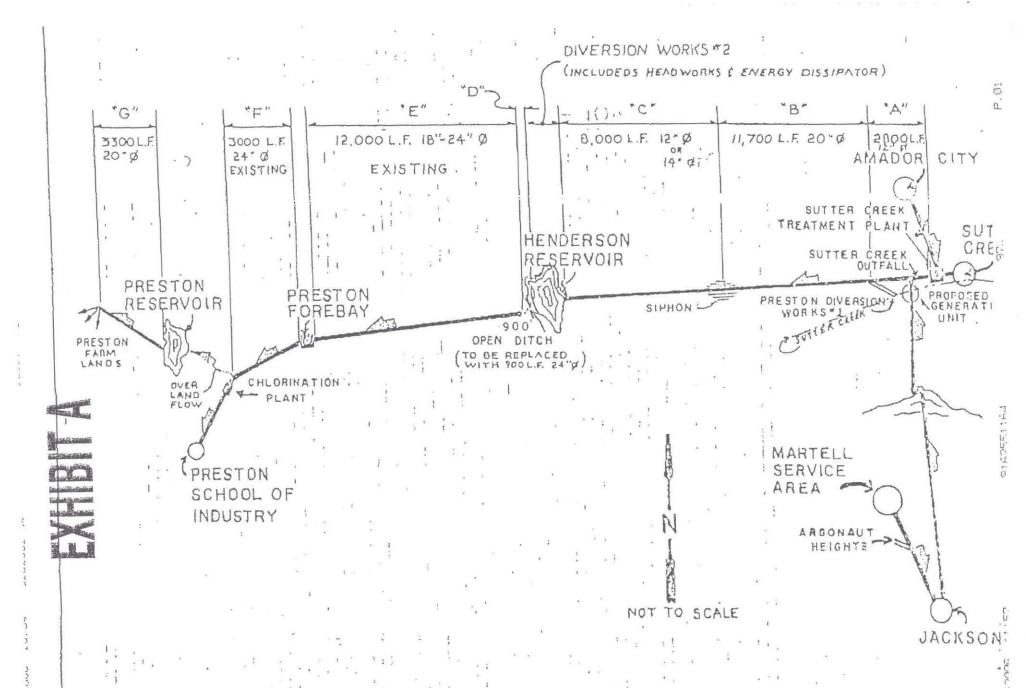

#### **Effluent Disposal**

- Ongoing irrigation
- at Preston Reservoir.
- Working with Thatcher Chemical on adding Calcium Nitrate to Preston reservoir effluent to curtail the Hydrogen Sulfide smell at Ione Tertiary plant.
- Working with Aquality on the Preston Reservoir issues.
- Shut down irrigation Hoskins irrigation.
- Shut down irrigation at Bowers Irrigation site.
- Sending weekly updates to the Regional Board on reservoir levels and volumes.
- Daily flow checks and level readings.