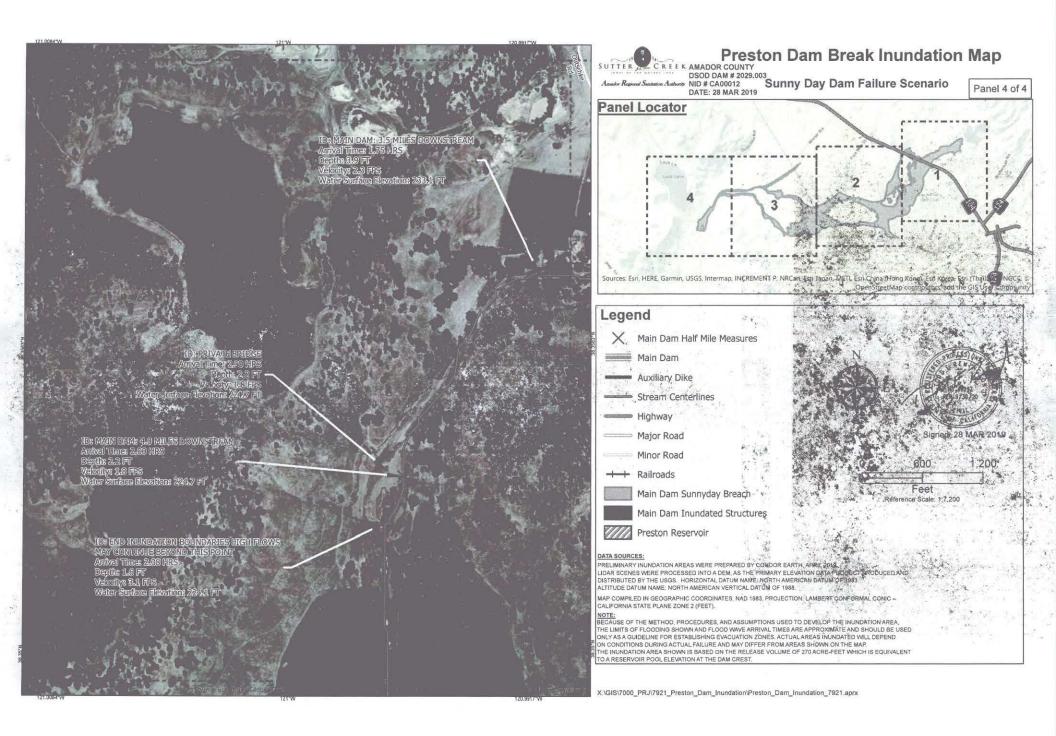

#### **Effluent Disposal**

- Ongoing irrigation
- at Preston Reservoir.
- Working with Thatcher Chemical on adding Calcium Nitrate to Preston reservoir effluent to curtail the Hydrogen Sulfide smell at Ione Tertiary plant.
- Working with Aquality on the Preston Reservoir issues.
- Shut down irrigation Hoskins irrigation.
- Shut down irrigation at Bowers Irrigation site.
- Sending weekly updates to the Regional Board on reservoir levels and volumes.
- Daily flow checks and level readings.