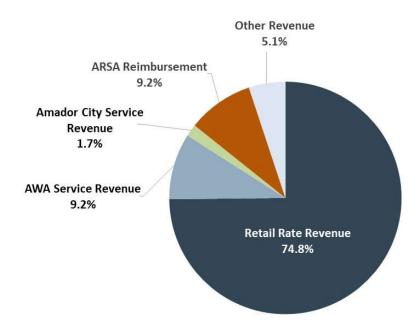

ed average fund balances and historic effective return of 0.14% on cash and invested funds, which is consistent with the City's historical earnings. Projections of all other non-rate revenues were based on FY 2018/19 budgeted revenues. Budgeted revenues FY 2018/19 are depicted in Figure 2 below and listed in detail in **Schedule 1**.

<sup>&</sup>lt;sup>1</sup> A similar agreement between the City of Sutter Creek and Amador City has expired.

<sup>&</sup>lt;sup>2</sup> The rate revenue in Schedule 1 includes the proposed rate adjustment recommended by this Study, as described in Section 2.2

<sup>&</sup>lt;sup>3</sup> It should be noted that California law (Government Code 66013) requires that Connection Fee revenue be spent "solely for the purposes for which the charges were collected".



Figure 1: FY 2018/19 Budgeted Revenue Categories

### 2.1.7 OPERATION AND MAINTENANCE EXPENSES

The Sewer Utility's operating and maintenance expenses include all ongoing collection, treatment, disposal, and administrative expenses, payments to ARSA, and debt service payments. Annual operating and maintenance costs for collection and treatment, including ARSA costs, are based on the FY 2018/19 budget and are adjusted for future years based on inflation (see Section 2.1.8). The City has demonstrated foresight and fiscal prudence by already funding its employee benefit liabilities, such as OPEB (Other Post Employment Benefit) and PERS (Public Employment Retirement System).

The City's current outstanding debt is limited to a single Certificate of Participation (COP), which was issued by th