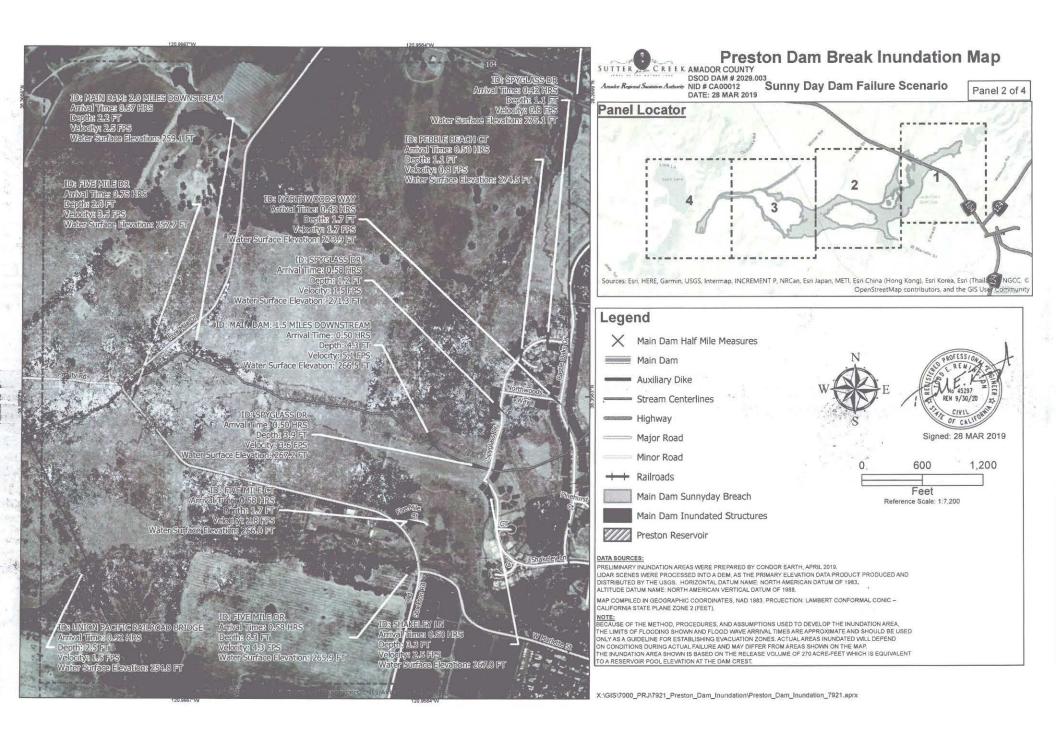

#### **Effluent Disposal**

- Ongoing irrigation
- at Preston Reservoir.
- Working with Thatcher Chemical on adding Calcium Nitrate to Preston reservoir effluent to curtail the Hydrogen Sulfide smell at Ione Tertiary plant.
- Working with Aquality on the Preston Reservoir issues.
- Shut down irrigation Hoskins irrigation.
- Shut down irrigation at Bowers Irrigation site.
- Sending weekly updates to the Regional Board on reservoir levels and volumes.
- Daily flow checks and level readings.