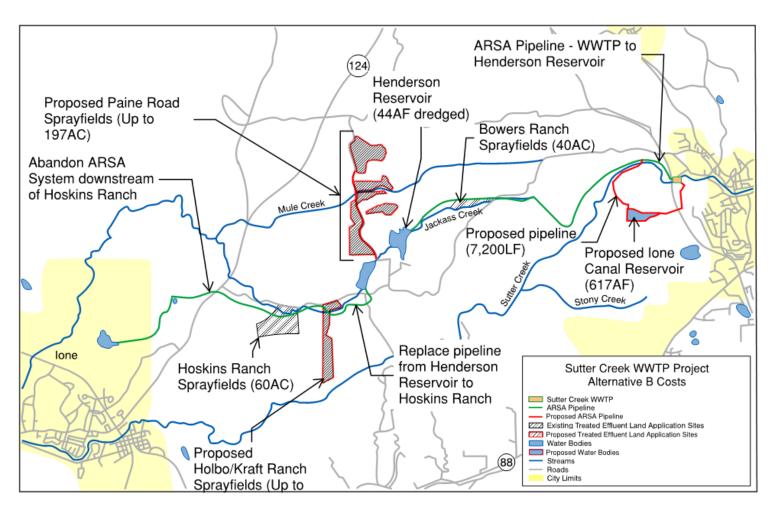

tion with Regional Board about secondary discharge opportunity
- Assess condition of WWTP
- Consider I/I reduction opportunities and funding
- Update SWRCB funding on current project status
- Develop project phasing alternatives

# Previous Presentation Slides

#### // Master Plan Scenario

- Upgraded Secondary Treatment Plant
  - Upgrade existing treatment equipment
  - 3-MG EQ tank & pump station\*\*
- Continuous year-round ARSA discharge
- Additional storage capacity in Henderson Reservoir
  - 44 acre-feet dredging/sludge removal
- New Ione Canal Reservoir and pipeline
- New 121 acres of sprayfields
  - New Holbo/Kraft Ranch & Paine Road sprayfields
  - Buildout of Bowers/Hoskins Ranch sprayfields

City of Sutter Creek WWTP



44 ACF Dredged



Henderson Reservoir

#### // Master Plan



#### // Master Plan - Preliminary Cost Analysis

Costs escalated to the midpoint of construction (2023)

| Alternative | Influent<br>Pump<br>Station & EQ<br>Tank             | WWTP<br>Upgrades                                              | Pipeline to<br>new lone<br>Reservoir                                                  | ARSA<br>Pipeline<br>Upgrades | Henderson<br>Dredging or<br>Repair                                   | New Storage<br>Reservoir<br>(Ione)                                              | Land<br>Acquisition                                                                    | New<br>Sprayfields                                                    | Total<br>Cost |
|-------------|------------------------------------------------------|---------------------------------------