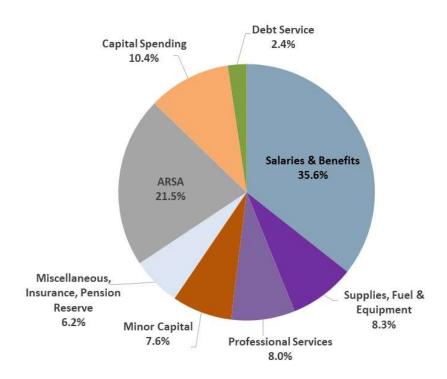

costs, are based on the FY 2018/19 budget and are adjusted for future years based on inflation (see Section 2.1.8). The City has demonstrated foresight and fiscal prudence by already funding its employee benefit liabilities, such as OPEB (Other Post Employment Benefit) and PERS (Public Employment Retirement System).

The City's current outstanding debt is limited to a single Certificate of Participation (COP), which was issued by the USDA in 1997 for \$818 thousand and requires annual payments of approximately \$44 thousand through 2037.

Budgeted expense categories for FY 2019/20 are depicted in **Figure 2**. Budgeted and projected operating and debt expenses are listed in detail in **Schedule 2**. Capital program expenses are discussed in Section 2.1.10 and detailed in **Schedule 3**.



Figure 2: FY 2019/20 Budgeted Expense Categories

### 2.1.8 COST ESCALATION

Annual cost escalation factors for the various types of expenses were developed based upon a review of historical inflation trends, published inflation forecasts, industry experience, and discussions with City staff. During the projection period, the Sewer Utility's operating and capital expenses are projected to increase gradually at 3.0% per year.

#### 2.1.9 DEBT SERVICE COVERAGE

While it is not clear whether the existing USDA Loan requires the City to maintain a specified debt service coverage ratio (DCR), this financial plan maintains a DCR that exceeds any requirement that the loan may have. Given the fact that the City may need to take out a significant amount of new debt during Phase 2 (to be determined