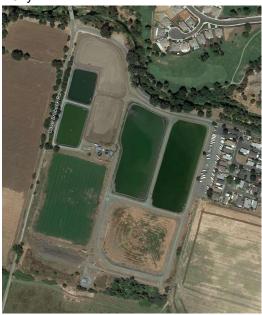

#### **Wastewater Treatment Plant Status:**

The WWTP did meet all the effluent quality discharge requirements for the month of November.

Table 1. Monthly Status of required reporting constituents.

| Constituent                 | Monthly Results               | <b>Monthly Limits</b>         |
|-----------------------------|-------------------------------|-------------------------------|
| Monthly Influent Flow       | 9.293 MG. 0.300 mgd daily avg | .48mgd <sup>1</sup>           |
| Effluent BOD, mg/L          | 5 mg/L                        | 30 mg/l                       |
| Effluent Settleable Matter, | < 0.1 ml/L                    | 0.5 ml/l                      |
| mL/L                        |                               |                               |
| Effluent TSS, mg/L          | 11 mg/L                       | 30 mg/l                       |
| Total Coliform, MPN         | < 1.8 mpn                     | 23 mpn                        |
| Sludge Wasted               | 16,470 gallons                |                               |
| Rain                        | 3.22 in.                      | 3.84 in. YTD –26.42" Last YTD |

#### **Effluent Disposal**

- Ongoing irrigation
- at Preston Reservoir.
- Working with Thatcher Chemical on adding Calcium Nitrate to Preston reservoir effluent to curtail the Hydrogen Sulfide smell at Ione Tertiary plant.
- Working with Aquality on the Preston Reservoir issues.
- Shut down irrigation Hoskins irrigation.
- Shut down irrigation at Bowers Irrigation site.
- Sending weekly updates to the Regional Board on reservoir levels and volumes.
- Daily flow checks and level readings.