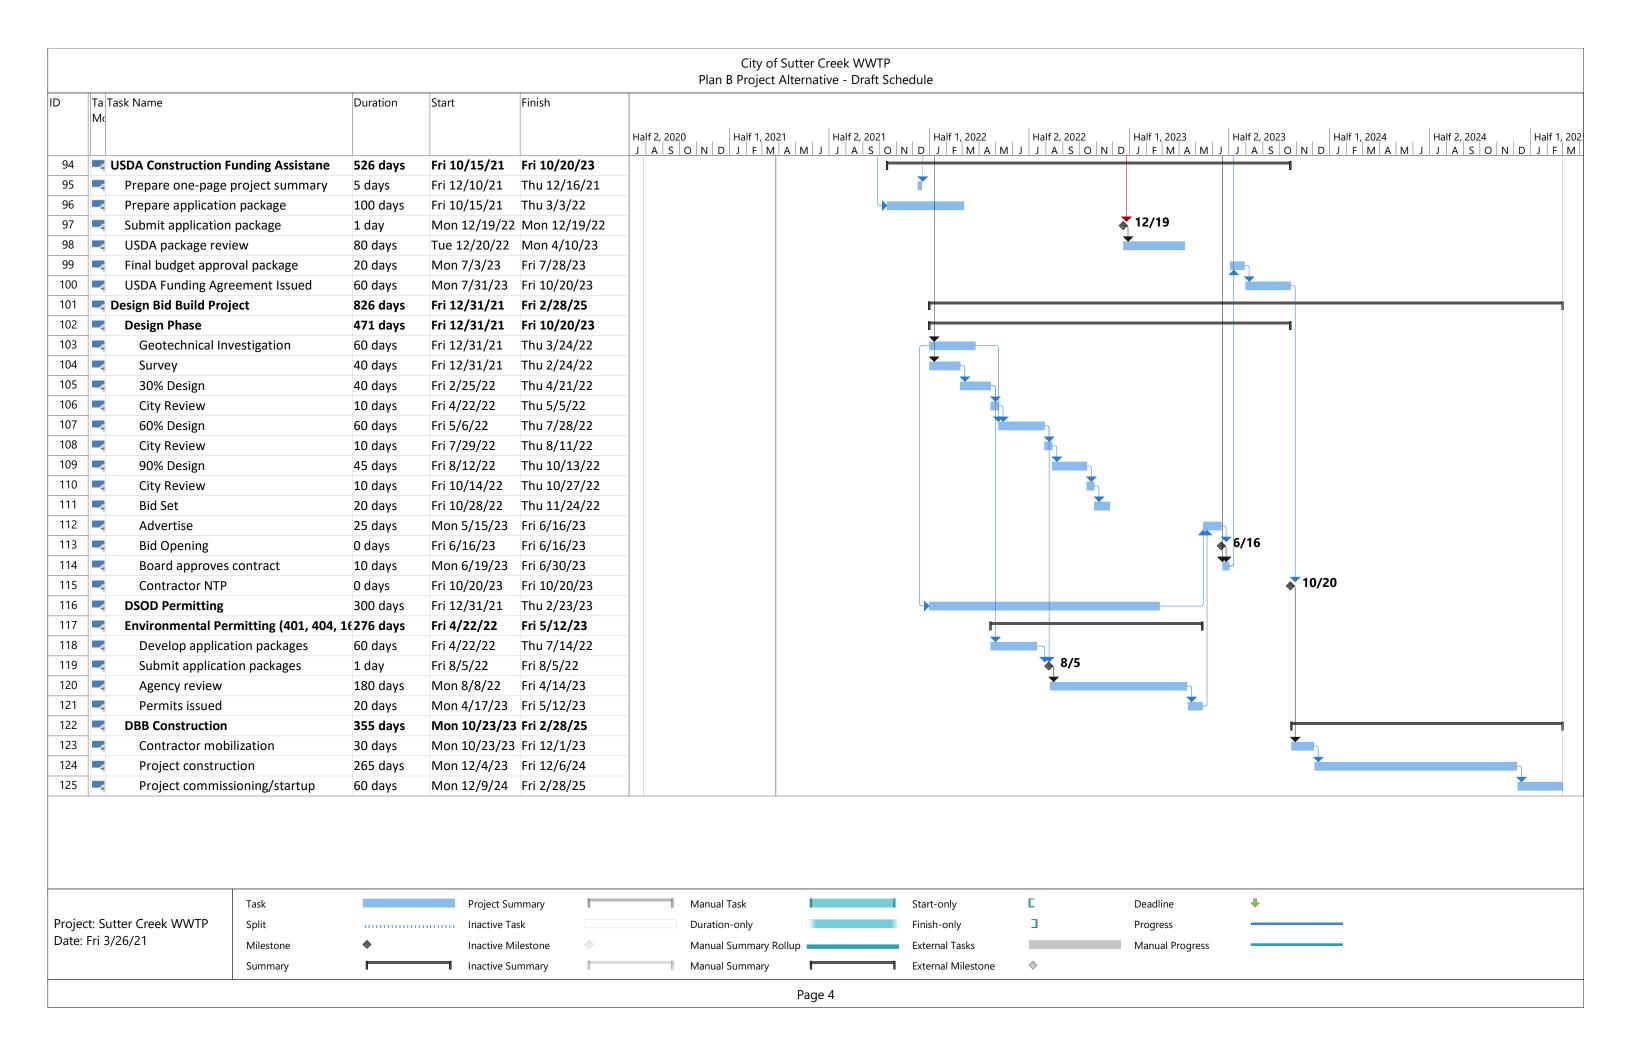

permitting** 11 days Mon 6/21/21 Mon 7/5/21 requirements 23 Provide Plan B information to Ascent 1 day Mon 6/21/21 Mon 6/21/21 24 \_,e Ascent review of initial project descri 10 days Tue 6/22/21 Mon 7/5/21 **7/5** 25 \_,e Ascent to provide summary of Mon 7/5/21 0 days Mon 7/5/21 CEQA/CEQA plus and other (401, 404, 1602) permitting requirements 26 **Determine Regional Board permitting** 305 days Thu 4/8/21 Wed 6/8/22 requirments for land application and seasonal discharge Е ₽ Task **Project Summary** Manual Task Start-only Deadline Project: Sutter Creek WWTP ] Split Inactive Task **Duration-only** Finish-only Progress Date: Fri 3/26/21 **External Tasks** Manual Progress Milestone Inactive Milestone Manual Summary Rollup Summary Inactive Summary Manual Summary External Milestone Page 1







# Sutter Creek WWTP Project Pathway Discussion



Sutter Creek Community Center // March 10, 2021

### // Path A On Hold — Alternative 1.1.4 — New Tertiary Facility and Sutter Creek Discharge

- Currently on hold:
  - Project Report
  - CEQA
  - ROWD
    - Bioassessment: fieldwork would need to occur in April 2021

- Project Report required for:
  - CEQA to begin
  - ROWD to continue for new NPDES permit
  - SRF construction funding application

#### // Path B Gaps – Land Application with Potential Seasonal Discharge to Sutter Creek

- Water balance update
- Condition assessment
  - WWTP and pipelines
- Unit cost verification
  - Dredging Henderson
    - \$25,400/AF (Master Plan)
    - \$10,000/AF (Plan B)
  - Land costs

- Ability to acquire property
  - EQ tank
  - Land application sit