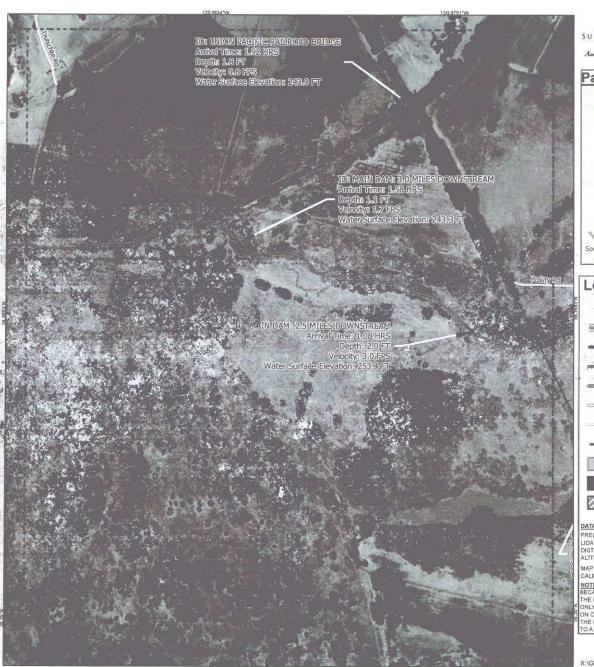

#### **Effluent Disposal**

- Ongoing irrigation
- at Preston Reservoir.
- Working with Thatcher Chemical on adding Calcium Nitrate to Preston reservoir effluent to curtail the Hydrogen Sulfide smell at Ione Tertiary plant.
- Working with Aquality on the Preston Reservoir issues.
- Shut down irrigation Hoskins irrigation.
- Shut down irrigation at Bowers Irrigation site.
- Sending weekly updates to the Regional Board on reservoir levels and volumes.
- Daily flow checks and level readings.