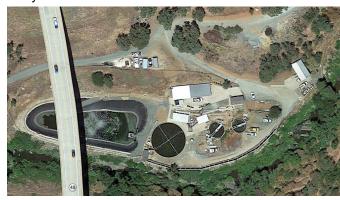

#### **Wastewater Treatment Plant Status:**

The WWTP did meet all the effluent quality discharge requirements for the month of November.

Table 1. Monthly Status of required reporting constituents.

| Constituent                 | Monthly Results               | <b>Monthly Limits</b>         |
|-----------------------------|-------------------------------|-------------------------------|
| Monthly Influent Flow       | 9.293 MG. 0.300 mgd daily avg | .48mgd <sup>1</sup>           |
| Effluent BOD, mg/L          | 5 mg/L                        | 30 mg/l                       |
| Effluent Settleable Matter, | < 0.1 ml/L                    | 0.5 ml/l                      |
| mL/L                        |                               |                               |
| Effluent TSS, mg/L          | 11 mg/L                       | 30 mg/l                       |
| Total Coliform, MPN         | < 1.8 mpn                     | 23 mpn                        |
| Sludge Wasted               | 16,470 gallons                |                               |
| Rain                        | 3.22 in.                      | 3.84 in. YTD –26.42" Last YTD |

#### **Effluent Disposal**

- Ongoing irrigation
- at Preston Reservoir.
- Working with Thatcher Chemical on adding Calcium Nitrate to Preston reservoir effluent to curtail the Hydrogen Sulfide smell at Ione Tertiary plant.
- Working with Aquality on the Preston Reservoir issues.
- Shut down irrigation Hoskins irrigation.
- Shut down irrigation at Bowers Irrigation site.
- Sending weekly updates to the Regional Board on reservoir levels and volumes.
- Daily flow checks and level readings.